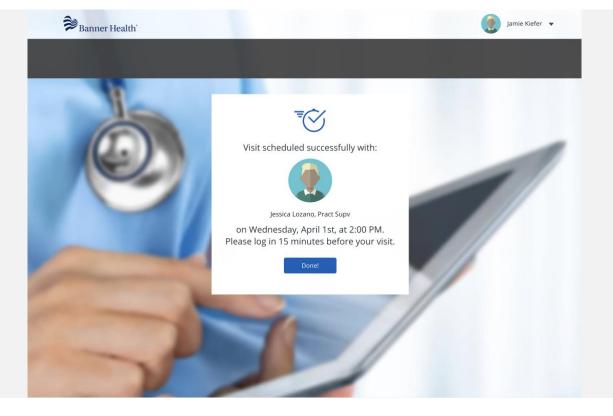

**12.** Read the acknowledgement and click the checkbox. Then click "Confirm Visit".

| Review your scheduled visit's details.                                                                                                                                                                                                                                                                                                                                                                                               |
|--------------------------------------------------------------------------------------------------------------------------------------------------------------------------------------------------------------------------------------------------------------------------------------------------------------------------------------------------------------------------------------------------------------------------------------|
| <ul> <li>I acknowledge that I have read and fully understand the information and forms that Banner Health has provided to me regarding this telemedicine visit. By clicking below, I am signing the forms electronically and my electronic signature will be considered an original signature for all purposes and will have the same force and effect as an original signature.</li> <li>Wednesday, April 1st at 2:00 PM</li> </ul> |
| ((Your name))<br>((Birthdate))<br>((Email Address))                                                                                                                                                                                                                                                                                                                                                                                  |

### 13. You are ready for your appointment!