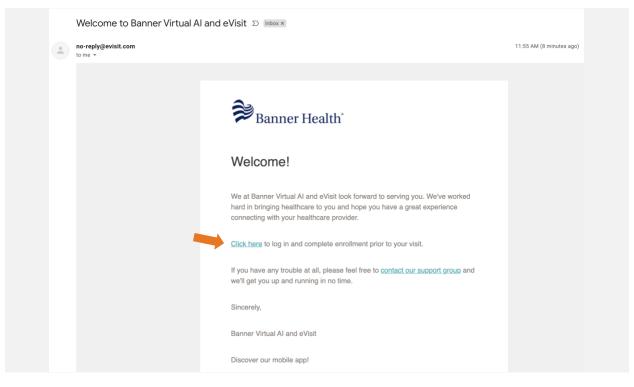

#### **1**. Open your email and look for the eVisit invitation.

Email Sender shown as: <u>no-reply@evisit.com</u> Email Subject: Welcome to Banner Virtual AI and eVisit

#### 2. Click "Click here"

**3.** You will arrive at the page shown below. Your email is entered automatically. Enter the password you would like to use in both "Password" and "Password Confirmation".

4. Read the listed terms and conditions and privacy policy, then check the boxes if you agree to them. Click "Register".