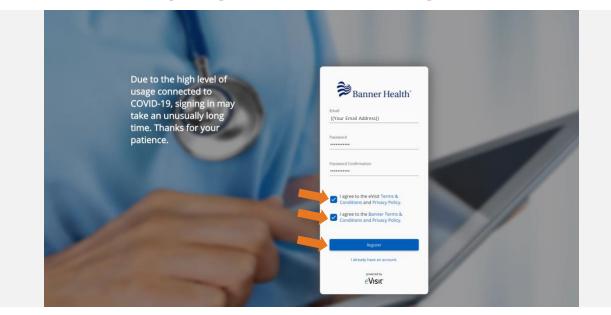

#### 2. Click "Click here"

**3.** You will arrive at the page shown below. Your email is entered automatically. Enter the password you would like to use in both "Password" and "Password Confirmation".

4. Read the listed terms and conditions and privacy policy, then check the boxes if you agree to them. Click "Register".