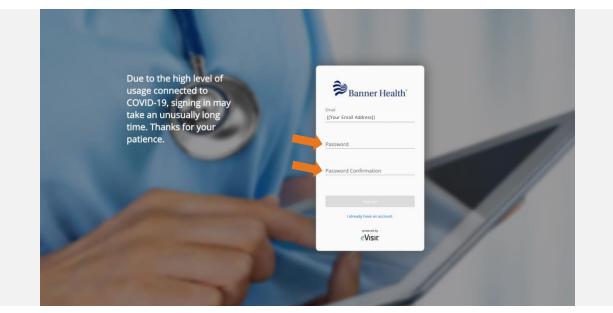

#### 2. Click "Click here"

**3.** You will arrive at the page shown below. Your email is entered automatically. Enter the password you would like to use in both "Password" and "Password Confirmation".

4. Read the listed terms and conditions and privacy policy, then check the boxes if you agree to them. Click "Register".