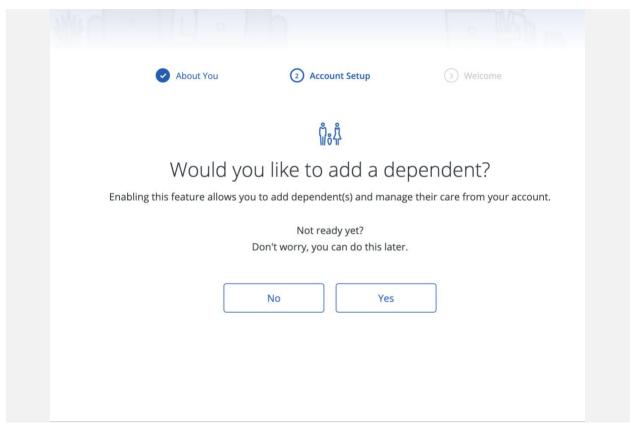

**5.** You will be asked to complete your account details to see your provider. Click "Continue" to begin.

6. Select whether or not you are a dependent.

| ្ត្រឹស្ដឹ<br>Before we get<br>We need to know if ((Name) |     |
|----------------------------------------------------------|-----|
| No                                                       | Yes |