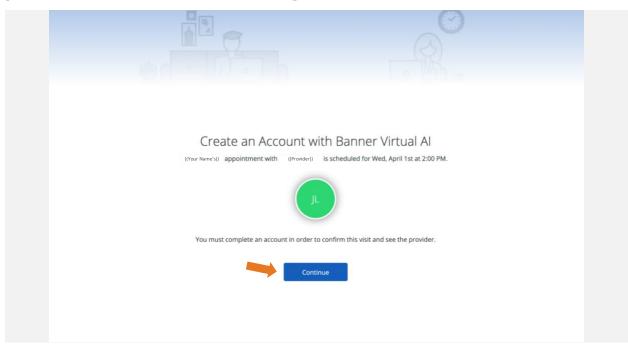

**5.** You will be asked to complete your account details to see your provider. Click "Continue" to begin.

6. Select whether or not you are a dependent.

| ្ត្រឹស្ដឹ<br>Before we get<br>We need to know if ((Name) |     |
|----------------------------------------------------------|-----|
| No                                                       | Yes |