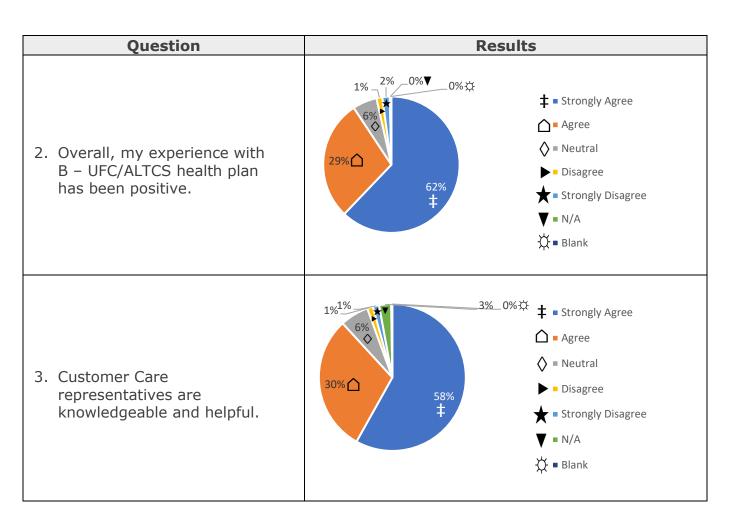

## **Strongly Agree and Agree Comparison Results**

| Question                                                                                                                                             | 2023  | 2022                  |
|------------------------------------------------------------------------------------------------------------------------------------------------------|-------|-----------------------|
| <ol><li>Overall, my experience with B – UFC/ALTCS<br/>has been positive.</li></ol>                                                                   | 91.0% | 88.6%                 |
| Customer service representatives are knowledgeable and helpful.                                                                                      | 88.0% | 84.2%                 |
| <ol> <li>I am satisfied with the language assistance<br/>services provided by my B – UFC/ALTCS Case<br/>Manager and Customer Care Center.</li> </ol> | 67.0% | New<br>Question       |
| 5. I am satisfied with how B – UFC/ALTCS health plan explains my benefits and resources available to me.                                             | 84.0% | 78.7%                 |
| 6. I am happy with the help I receive from my B – UFC/ALTCS Case Manager.                                                                            | 89.0% | New<br>Question       |
| 7. The Case Management services I receive help me improve or manage my health.                                                                       | 84.0% | 83.4%                 |
| 8. I am satisfied with the overall B – UFC/ALTCS Case Management program.                                                                            | 87.0% | 85.6%                 |
| <ol> <li>I believe I receive quality care from</li> <li>B - UFC/ALTCS providers.</li> </ol>                                                          | 88.0% | 86.1%                 |
| 10.My B – UFC/ALTCS providers respect my beliefs, culture and customs.                                                                               | 85.0% | 81.3%                 |
| 11.I am satisfied with the language assistance services available during B – UFC/ALTCS provider appointments.                                        | 62.0% | New<br>Question       |
| 12.I find it easy to schedule an appointment with my providers.                                                                                      | 75.0% | 75.1%                 |
| 13. The parking lot, doorways and bathrooms at my provider's offices are easily accessible to me.                                                    | 68.0% | 66.9%                 |
| 14.Telehealth visits with my provider are easy and efficient.                                                                                        | 59.0% | 62.4%                 |
| 15.Transportation services offered by B – UFC/ALTCS met my needs and were easy to use.                                                               | 50.0% | Rephrased<br>Question |