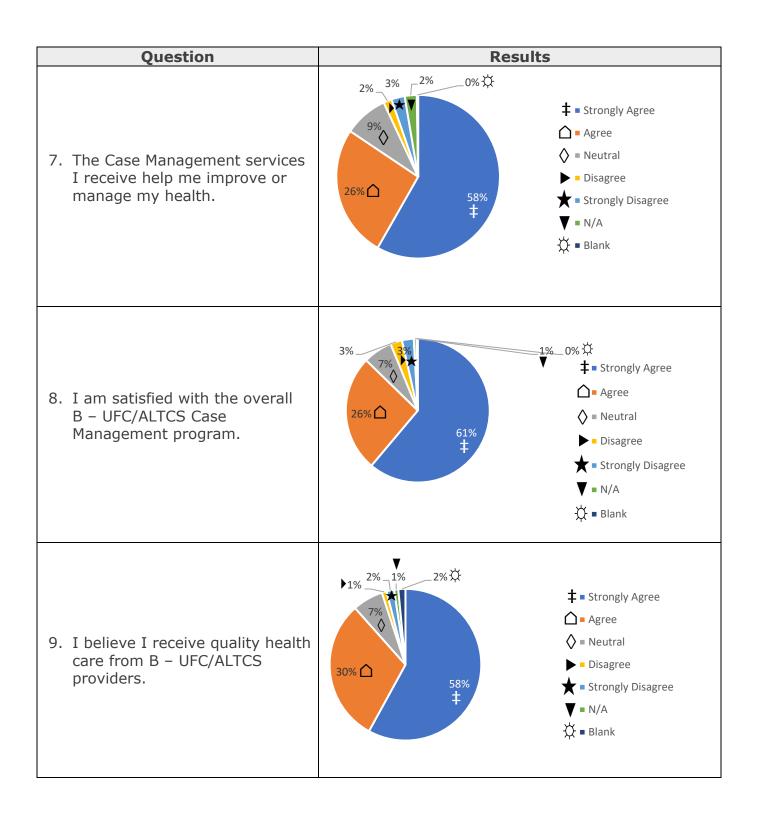

## **Strongly Agree and Agree Comparison Results**

| Question                                                                                                                                             | 2023  | 2022                  |
|------------------------------------------------------------------------------------------------------------------------------------------------------|-------|-----------------------|
| <ol><li>Overall, my experience with B – UFC/ALTCS<br/>has been positive.</li></ol>                                                                   | 91.0% | 88.6%                 |
| Customer service representatives are knowledgeable and helpful.                                                                                      | 88.0% | 84.2%                 |
| <ol> <li>I am satisfied with the language assistance<br/>services provided by my B – UFC/ALTCS Case<br/>Manager and Customer Care Center.</li> </ol> | 67.0% | New<br>Question       |
| 5. I am satisfied with how B – UFC/ALTCS health plan explains my benefits and resources available to me.                                             | 84.0% | 78.7%                 |
| 6. I am happy with the help I receive from my B – UFC/ALTCS Case Manager.                                                                            | 89.0% | New<br>Question       |
| 7. The Case Management services I receive help me improve or manage my health.                                                                       | 84.0% | 83.4%                 |
| 8. I am satisfied with the overall B – UFC/ALTCS Case Management program.                                                                            | 87.0% | 85.6%                 |
| <ol> <li>I believe I receive quality care from</li> <li>B - UFC/ALTCS providers.</li> </ol>                                                          | 88.0% | 86.1%                 |
| 10.My B – UFC/ALTCS providers respect my beliefs, culture and customs.                                                                               | 85.0% | 81.3%                 |
| 11.I am satisfied with the language assistance services available during B – UFC/ALTCS provider appointments.                                        | 62.0% | New<br>Question       |
| 12.I find it easy to schedule an appointment with my providers.                                                                                      | 75.0% | 75.1%                 |
| 13. The parking lot, doorways and bathrooms at my provider's offices are easily accessible to me.                                                    | 68.0% | 66.9%                 |
| 14.Telehealth visits with my provider are easy and efficient.                                                                                        | 59.0% | 62.4%                 |
| 15.Transportation services offered by B – UFC/ALTCS met my needs and were easy to use.                                                               | 50.0% | Rephrased<br>Question |