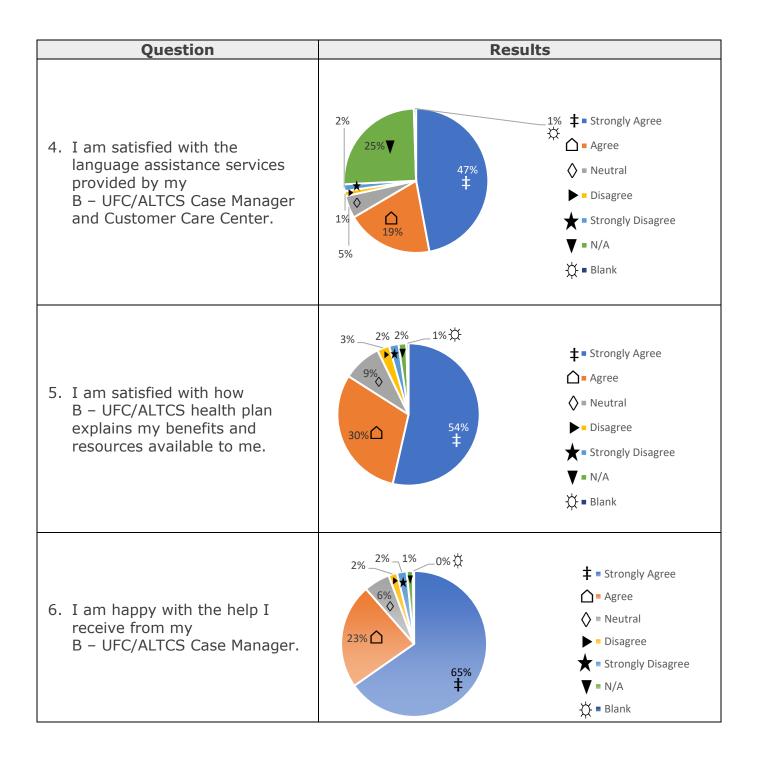

## **Strongly Agree and Agree Comparison Results**

| Question                                                                                                                                             | 2023  | 2022                  |
|------------------------------------------------------------------------------------------------------------------------------------------------------|-------|-----------------------|
| <ol><li>Overall, my experience with B – UFC/ALTCS<br/>has been positive.</li></ol>                                                                   | 91.0% | 88.6%                 |
| Customer service representatives are knowledgeable and helpful.                                                                                      | 88.0% | 84.2%                 |
| <ol> <li>I am satisfied with the language assistance<br/>services provided by my B – UFC/ALTCS Case<br/>Manager and Customer Care Center.</li> </ol> | 67.0% | New<br>Question       |
| 5. I am satisfied with how B – UFC/ALTCS health plan explains my benefits and resources available to me.                                             | 84.0% | 78.7%                 |
| 6. I am happy with the help I receive from my B – UFC/ALTCS Case Manager.                                                                            | 89.0% | New<br>Question       |
| 7. The Case Management services I receive help me improve or manage my health.                                                                       | 84.0% | 83.4%                 |
| 8. I am satisfied with the overall B – UFC/ALTCS Case Management program.                                                                            | 87.0% | 85.6%                 |
| <ol> <li>I believe I receive quality care from</li> <li>B - UFC/ALTCS providers.</li> </ol>                                                          | 88.0% | 86.1%                 |
| 10.My B – UFC/ALTCS providers respect my beliefs, culture and customs.                                                                               | 85.0% | 81.3%                 |
| 11.I am satisfied with the language assistance services available during B – UFC/ALTCS provider appointments.                                        | 62.0% | New<br>Question       |
| 12.I find it easy to schedule an appointment with my providers.                                                                                      | 75.0% | 75.1%                 |
| 13. The parking lot, doorways and bathrooms at my provider's offices are easily accessible to me.                                                    | 68.0% | 66.9%                 |
| 14.Telehealth visits with my provider are easy and efficient.                                                                                        | 59.0% | 62.4%                 |
| 15.Transportation services offered by B – UFC/ALTCS met my needs and were easy to use.                                                               | 50.0% | Rephrased<br>Question |