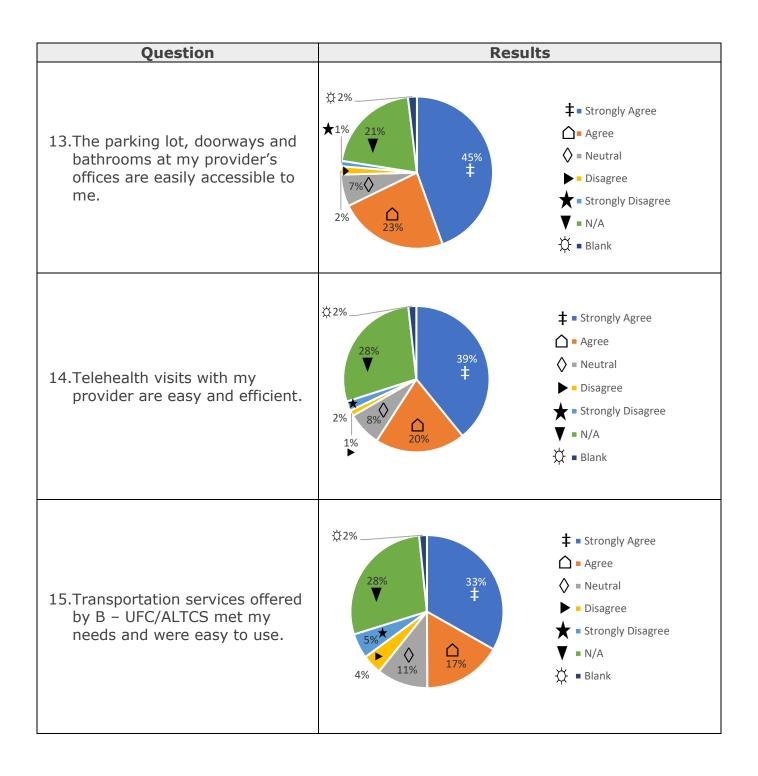

## **Strongly Agree and Agree Comparison Results**

| Question                                                                                                                                             | 2023  | 2022                  |
|------------------------------------------------------------------------------------------------------------------------------------------------------|-------|-----------------------|
| <ol><li>Overall, my experience with B – UFC/ALTCS<br/>has been positive.</li></ol>                                                                   | 91.0% | 88.6%                 |
| Customer service representatives are knowledgeable and helpful.                                                                                      | 88.0% | 84.2%                 |
| <ol> <li>I am satisfied with the language assistance<br/>services provided by my B – UFC/ALTCS Case<br/>Manager and Customer Care Center.</li> </ol> | 67.0% | New<br>Question       |
| 5. I am satisfied with how B – UFC/ALTCS health plan explains my benefits and resources available to me.                                             | 84.0% | 78.7%                 |
| 6. I am happy with the help I receive from my B – UFC/ALTCS Case Manager.                                                                            | 89.0% | New<br>Question       |
| 7. The Case Management services I receive help me improve or manage my health.                                                                       | 84.0% | 83.4%                 |
| 8. I am satisfied with the overall B – UFC/ALTCS Case Management program.                                                                            | 87.0% | 85.6%                 |
| <ol> <li>I believe I receive quality care from</li> <li>B - UFC/ALTCS providers.</li> </ol>                                                          | 88.0% | 86.1%                 |
| 10.My B – UFC/ALTCS providers respect my beliefs, culture and customs.                                                                               | 85.0% | 81.3%                 |
| 11.I am satisfied with the language assistance services available during B – UFC/ALTCS provider appointments.                                        | 62.0% | New<br>Question       |
| 12.I find it easy to schedule an appointment with my providers.                                                                                      | 75.0% | 75.1%                 |
| 13. The parking lot, doorways and bathrooms at my provider's offices are easily accessible to me.                                                    | 68.0% | 66.9%                 |
| 14.Telehealth visits with my provider are easy and efficient.                                                                                        | 59.0% | 62.4%                 |
| 15.Transportation services offered by B – UFC/ALTCS met my needs and were easy to use.                                                               | 50.0% | Rephrased<br>Question |